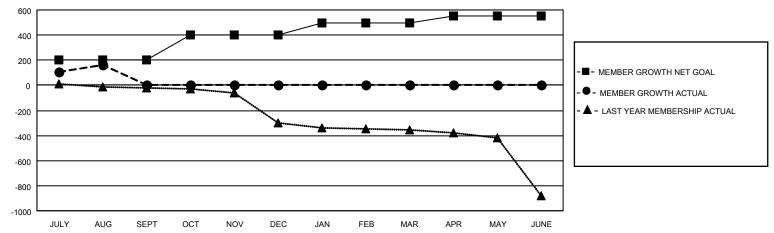

## GOALS AND ACTUAL MEMBERS CUMULATIVE

| DROPPED CLUBS: 1 |    | 42 CLUBS OF 78 ADDED 1 OR MORE<br>NEW MEMBERS | GENDER DISTRIBUTION  MALE 2,219 (67.20%) |                |       |
|------------------|----|-----------------------------------------------|------------------------------------------|----------------|-------|
| DROPPED MEMBERS  |    |                                               | FEMALE                                   | 1,083 (32.80%) |       |
| DECEASED         | 3  | CLICK HERE FOR CUMULATIVE                     | TOTAL FAMILY UNIT MEMBERS                |                | 1,575 |
| CLUB CANCELLED 0 |    | MEMBERSHIP DATA                               | FAMILY MEMBERS PAYING HALF DUES          |                | 906   |
| OTHER 25         |    |                                               |                                          |                | 906   |
| TOTAL            | 28 |                                               |                                          |                |       |

### **LOCATION INDIA** District 322 B1 Results as of: 8/31/2020

| Clubs         |               |             |               | Members               |                        |                         |                                                    |  |
|---------------|---------------|-------------|---------------|-----------------------|------------------------|-------------------------|----------------------------------------------------|--|
|               | RESULTS FOR   | R 2020-2021 |               | RESULTS FOR 2020-2021 |                        |                         |                                                    |  |
| QUARTER       | NEW CLUB GOAL | NEW CLUBS   | DROPPED CLUBS | QUARTER MEMB          | BER GROWTH NET<br>GOAL | MEMBER GROWTH<br>ACTUAL | DROPPED<br>MEMBERS ACTUAL<br>(including transfers) |  |
| JULY/AUG/SEPT | 6             | 2           | 1             | JULY/AUG/SEPT         | 200                    | 198                     | 28                                                 |  |
| OCT/NOV/DEC   | 3             | 0           | 0             | OCT/NOV/DEC           | 200                    | 0                       | 0                                                  |  |
| JAN/FEB/MAR   | 2             | 0           | 0             | JAN/FEB/MAR           | 100                    | 0                       | 0                                                  |  |
| APR/MAY/JUNE  | 1             | 0           | 0             | APR/MAY/JUNE          | 50                     | 0                       | 0                                                  |  |