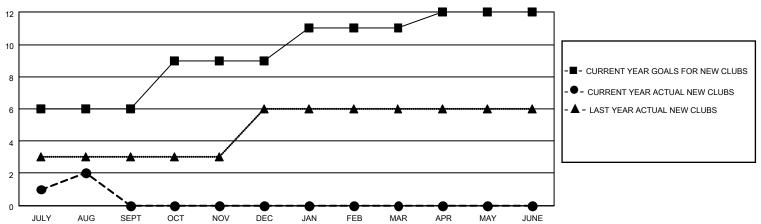

## GOALS AND ACTUAL NEW CLUBS CUMULATIVE

### **LOCATION INDIA** District 322 B1 Results as of: 8/31/2020

| Clubs         |               |             |               | Members               |                        |                         |                                                    |  |
|---------------|---------------|-------------|---------------|-----------------------|------------------------|-------------------------|----------------------------------------------------|--|
|               | RESULTS FOR   | R 2020-2021 |               | RESULTS FOR 2020-2021 |                        |                         |                                                    |  |
| QUARTER       | NEW CLUB GOAL | NEW CLUBS   | DROPPED CLUBS | QUARTER MEMB          | BER GROWTH NET<br>GOAL | MEMBER GROWTH<br>ACTUAL | DROPPED<br>MEMBERS ACTUAL<br>(including transfers) |  |
| JULY/AUG/SEPT | 6             | 2           | 1             | JULY/AUG/SEPT         | 200                    | 198                     | 28                                                 |  |
| OCT/NOV/DEC   | 3             | 0           | 0             | OCT/NOV/DEC           | 200                    | 0                       | 0                                                  |  |
| JAN/FEB/MAR   | 2             | 0           | 0             | JAN/FEB/MAR           | 100                    | 0                       | 0                                                  |  |
| APR/MAY/JUNE  | 1             | 0           | 0             | APR/MAY/JUNE          | 50                     | 0                       | 0                                                  |  |